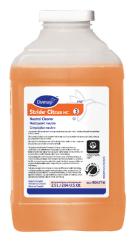

Apply use-solution to hard, nonporous surfaces. Thoroughly wet surface with a cloth, mop, sponge, sprayer or by immersion. Allow to remain wet for 10 minutes. Wipe dry or allow to air dry.

Use Stride® Citrus HC Neutral Cleaner to clean floors and other hard surfaces.