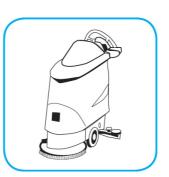

Fill mop bucket, spray bottle or automatic scrubbing machine from dispenser. Apply to surfaces to be cleaned. For auto scrubber use, trail mop behind machine to pick up any excess solution. Allow to dry.