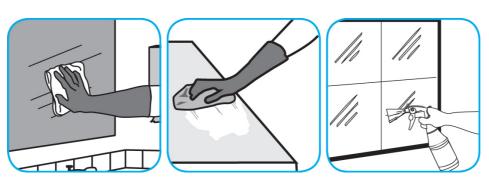

## **Application Procedures**

Use Glance® NA Glass and Multi-Purpose Cleaner SC to clean mirror, chrome and glass surfaces.

Spray onto surface. Wipe with a clean cloth or towel.

Use Crew® Restroom Floor and Surface SC Non-Acid Disinfectant Cleaner to clean restroom toilets, sinks, floors and walls.