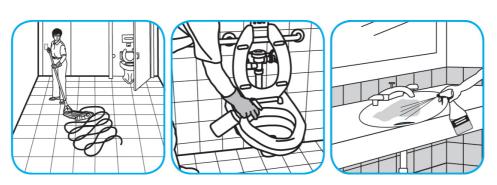

## **Application Procedures**

Use Glance® NA Glass and Multi-Purpose Cleaner SC to clean mirror, chrome and glass surfaces.

Spray onto surface. Wipe with a clean cloth or towel.

Use Crew® Restroom Floor and Surface SC Non-Acid Disinfectant Cleaner to clean restroom toilets, sinks, floors and walls.