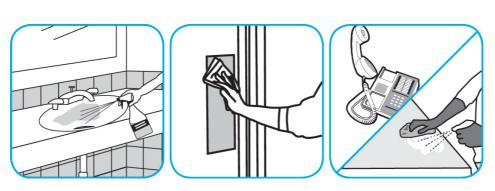

Use Oxivir® Five 16 Concentrate One Step Disinfectant Cleaner to clean and disinfect hard, non-porous surfaces.

Apply use solution. Let stand for 5 minutes. Wipe or allow to air dry.

Questions: 1-800-558-2332

Always wear personal protective equipment.