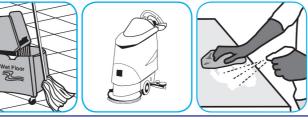

Use ProminenceTM/MC Heavy Duty Cleaner to remove soil from floors without dulling the appearance of the floor finish.

Dilute with cold water. For daily cleaning, use a spray bottle, mop and bucket or fill auto scrubber and use red pads. For Deep Scrubbing, fill auto scrubber and use green or blue pads. Pick up soil and excess cleaner with a tightly wrung out cleaning mop or cloth.