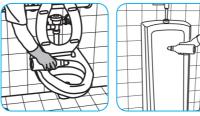

## Procedimientos de aplicación

Apply use-solution to hard, nonporous surfaces. Thoroughly wet surface with a cloth, mop, sponge, sprayer or by immersion. Allow to remain wet. Wipe dry or allow to air dry. See product label for complete directions.

Use Glance® NA Glass and Multi-Purpose Cleaner Non-Ammoniated to clean mirror, chrome and glass surfaces.

Use Crew® Bathroom Cleaner and Scale Remover to remove soap scum and hard water deposits.

Use Alpha-HP® Multi-Surface Disinfectant Cleaner to clean, disinfect and deodorize in one easy

Spray onto surface. Wipe with a clean cloth or towel.

Dilute with cold water. Dispense use-solution into trigger spray or flip top bottle as needed. Apply with a damp cloth or directly on surface to be cleaned. Loosen soil with rubbing action. Rinse with cold water.

Use ProminenceTM/MC Heavy Duty Cleaner to remove soil from floors without dulling the appearance of the floor finish.

Dilute with cold water. For daily cleaning, use a spray bottle, mop and bucket or fill auto scrubber and use red pads. For Deep Scrubbing, fill auto scrubber and use green or blue pads. Pick up soil and excess cleaner with a tightly wrung out cleaning mop or cloth.

## Use EmereITM/MC Plus Multi-Surface Creme Cleanser for removing stubborn spots, build ups, scuffs, grease, rubber marks and soap scum from common restroom surfaces.

Apply this product to a damp cloth or directly on surface to be cleaned. Loosen soil with rubbing action and wipe over entire surface. Rinse with water and polish with a dry soft cloth.