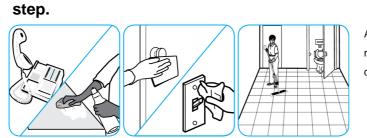

## Procedimientos de aplicación

Apply use-solution to hard, nonporous surfaces. Thoroughly wet surface with a cloth, mop, sponge, sprayer or by immersion. Allow to remain wet. Wipe dry or allow to air dry. See product label for complete directions.