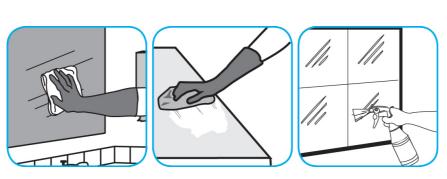

#### Use Glance® NA Glass and Multi-Purpose Cleaner to clean mirror, chrome and glass surfaces.

Spray onto surface. Wipe with a clean cloth or towel.