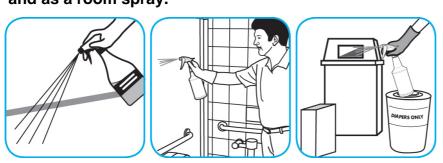

# **Application Procedures**

Use Good Sense® HC Liquid Air Freshener Green Apple to treat malodors on carpet, hard surfaces and as a room spray.

Spray into the air or onto surfaces where odors are noticeable.