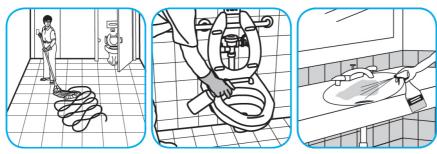

# Use Crew® Restroom Floor and Surface SC Non-Acid Disinfectant Cleaner to clean restroom toilets, sinks, floors and walls.

Apply use-solution to hard, nonporous surfaces. Thoroughly wet surface with a cloth, mop, sponge, sprayer or by immersion. Allow to remain wet for 10 minutes. Wipe dry or allow to air dry.