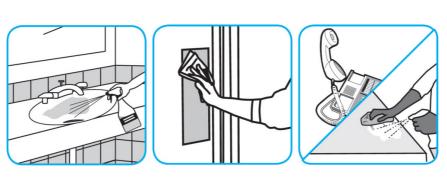

#### Use Glance® NA Glass and Multi-Purpose Cleaner to clean mirror, chrome and glass surfaces.

Spray onto surface. Wipe with a clean cloth or towel.

#### Use Oxivir® Plus Disinfectant Cleaner Concentrate to clean and disinfect hard, non-porous surfaces.

Apply use solution. Let stand for 5 minutes. Wipe or allow to air dry.