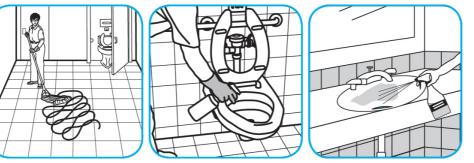

Spray into the air or onto surfaces where odors are noticeable.

Use R2 Plus Hygienic Hard Surface Cleaner to clean restroom toilets, sinks, floors and walls.

Apply use-solution to hard, nonporous surfaces. Thoroughly wet surface with a cloth, mop, sponge, sprayer or by immersion. Allow to remain wet for 10 minutes. Wipe dry or allow to air dry.