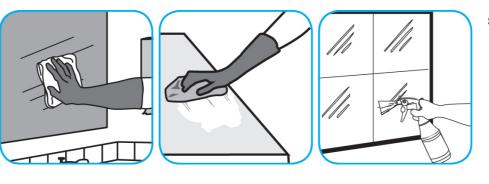

## **Application Procedures**

Use R3 Plus Glass and Multi-Surface Cleaner to clean mirrors, chrome and glass surfaces.

Spray onto surface. Wipe with a clean cloth or towel.

Use R5 Plus to treat maloders to treat malodors on carpet, hard surfaces and as a room spray.