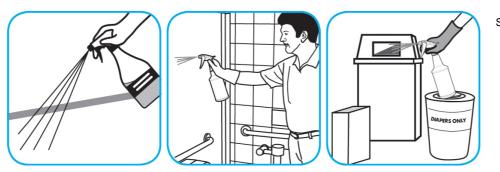

## **Application Procedures**

Use R3 Plus Glass and Multi-Surface Cleaner to clean mirrors, chrome and glass surfaces.

Spray onto surface. Wipe with a clean cloth or towel.

Use R5 Plus to treat maloders to treat malodors on carpet, hard surfaces and as a room spray.

Spray into the air or onto surfaces where odors are noticeable.

Use R2 Plus Hygienic Hard Surface Cleaner to clean restroom toilets, sinks, floors and walls.

Apply use-solution to hard, nonporous surfaces. Thoroughly wet surface with a cloth, mop, sponge, sprayer or by immersion. Allow to remain wet for 10 minutes. Wipe dry or allow to air dry.