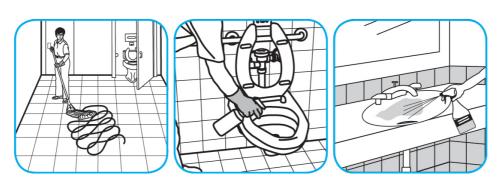

## **Application Procedures**

Use R2 Plus Hygienic Hard Surface Cleaner to clean restroom toilets, sinks, floors and walls.

Apply use-solution to hard, nonporous surfaces. Thoroughly wet surface with a cloth, mop, sponge, sprayer or by immersion. Allow to remain wet for 10 minutes. Wipe dry or allow to air dry.