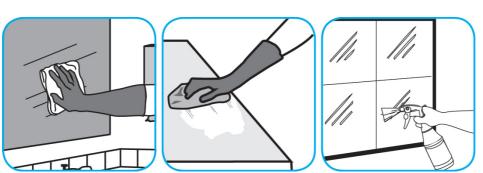

Use R3 Plus Glass and Multi-Surface Cleaner to clean mirrors, chrome and glass surfaces.

Spray onto surface. Wipe with a clean cloth or towel.

Use R5 Plus to treat maloders to treat malodors on carpet, hard surfaces and as a room spray.