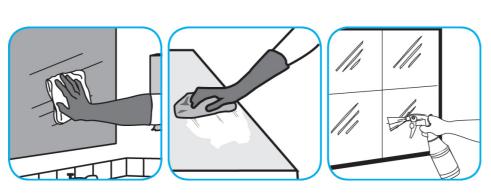

## **Application Procedures**

Use Oxivir® Plus Disinfectant Cleaner Concentrate to clean and disinfect hard, non-porous surfaces.

Apply use solution. Let stand for 5 minutes. Wipe or allow to air dry.

Use Stride® Fragrance Free SC Neutral Cleaner to clean floors and other hard surfaces.

Use Glance® HC Glass and Multi-Surface Cleaner to clean mirrors, chrome and glass surfaces.

Spray onto surface. Wipe with a clean cloth or towel.

Questions: 1-800-558-2332