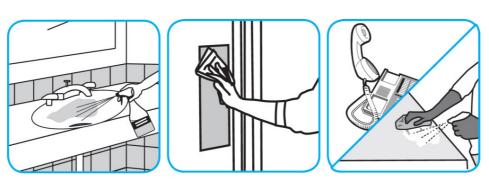

Use Glance® HC Glass and Multi-Surface Cleaner to clean mirrors, chrome and glass surfaces.

Spray onto surface. Wipe with a clean cloth or towel.

Questions: 1-800-558-2332