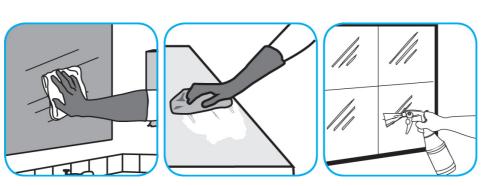

Use Glance® HC Glass and Multi-Surface Cleaner to clean mirrors, chrome and glass surfaces.

Spray onto surface. Wipe with a clean cloth or towel.

Use Stride® Fragrance Free SC Neutral Cleaner to clean floors and other hard surfaces.