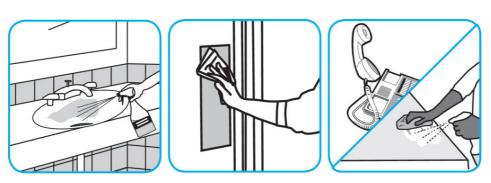

## **Application Procedures**

Use Oxivir® Plus Disinfectant Cleaner Concentrate to clean and disinfect hard, non-porous surfaces.

Apply use solution. Let stand for 5 minutes. Wipe or allow to air dry.

Use Crew® Bathroom Cleaner and Scale Remover to remove soap scum and hard water deposits. Do not use on natural wood or marble.