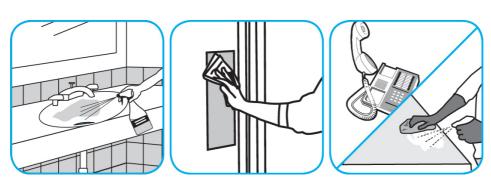

## **Application Procedures**

Use Virex® Plus One-Step Disinfectant Cleaner and Deodorant to clean restroom toilets, sinks, floors and walls.

Apply use-solution to hard, nonporous surfaces. Thoroughly wet surface with a cloth, mop, sponge, sprayer or by immersion. Allow to remain wet for 3 minutes. Wipe dry or allow to air dry.