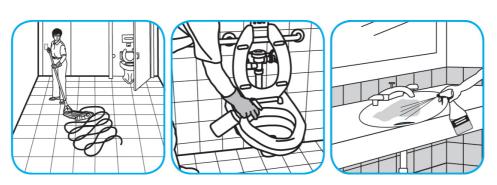

Use Crew® NA SC Non-Acid Bowl and Bathroom Disinfectant Cleaner to clean restroom toilets, sinks, floors and walls.

Apply use-solution to hard, nonporous surfaces. Thoroughly wet surface with a cloth, mop, sponge, sprayer or by immersion. Allow to remain wet for 10 minutes. Wipe dry or allow to air dry.