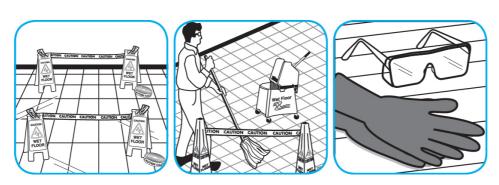

## **Application Procedures**

Blockade areas to be stripped. Floors will become very slippery when stripper is applied. Exercise caution.