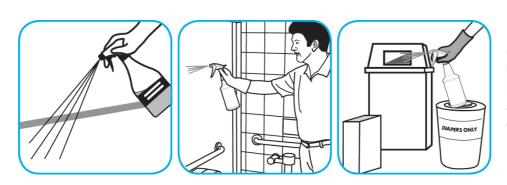

## Use BreakDownTM/MC Odor Eliminator Concentrate to treat malodors on carpet and hard surfaces.

For daily cleaning: use a spray bottle or mop and bucket to apply the use-solution to a surface, let the product dwell for best performance. For deodorizing: spray directly onto floors, urinals, toilets, trash receptacles and other surfaces. For use as a carpet spotter, apply to carpet, agitate and rinse with water. Do not spray into the air or use as an air freshener.