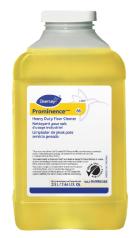

## **Application Procedures**

Use ProminenceTM/MC Heavy Duty Cleaner to remove soil from floors without dulling the appearance of the floor finish.

Dilute with cold water. For daily cleaning, use a spray bottle, mop and bucket or fill auto scrubber and use red pads. For Deep Scrubbing, fill auto scrubber and use green or blue pads. Pick up soil and excess cleaner with a tightly wrung out cleaning mop or cloth.