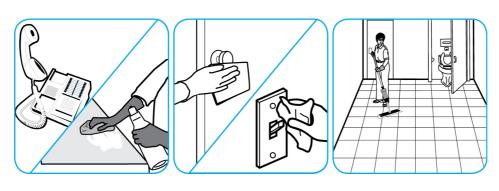

Use Alpha-HP® Multi-Surface Disinfectant Cleaner to clean, disinfect and deodorize in one easy step.

Apply use-solution to hard, nonporous surfaces. Thoroughly wet surface with a cloth, mop, sponge, sprayer or by immersion. Allow to remain wet. Wipe dry or allow to air dry. See product label for complete directions.