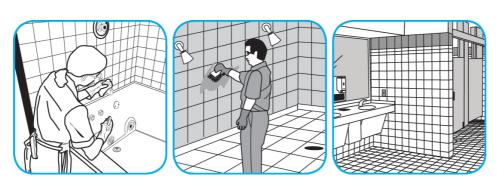

Use Crew® Bathroom Cleaner and Scale Remover to remove soap scum and hard water deposits. Do not use on natural wood or marble.

Dilute with cold water. Dispense use-solution into trigger spray or flip top bottle as needed. Apply with a damp cloth or directly on surface to be cleaned. Loosen soil with rubbing action. Rinse with cold water.