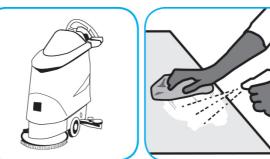

Use ProminenceTM/MC Heavy Duty Cleaner to remove soil from floors without dulling the appearance of the floor finish.

Dilute with cold water. For daily cleaning, use a spray bottle, mop and bucket or fill auto scrubber and use red pads. For Deep Scrubbing, fill auto scrubber and use green or blue pads. Pick up soil and excess cleaner with a tightly wrung out cleaning mop or cloth.