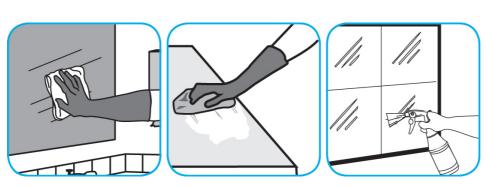

Use Glance® HC Glass and Multi-Surface Cleaner to clean mirrors, chrome and glass surfaces.

Spray onto surface. Wipe with a clean cloth or towel.

Questions: 1-800-558-2332