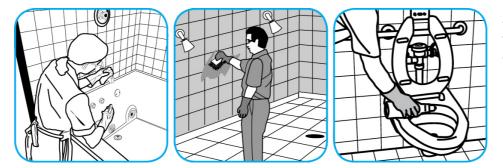

## Use VirexTM II 256 One-Step Disinfectant Cleaner and Deodorant to clean restroom toilets, sinks, floors and walls.

Apply use-solution to hard, nonporous surfaces. Thoroughly wet surface with a cloth, mop, sponge, sprayer or by immersion. Allow to remain wet for 10 minutes. Wipe dry or allow to air dry.