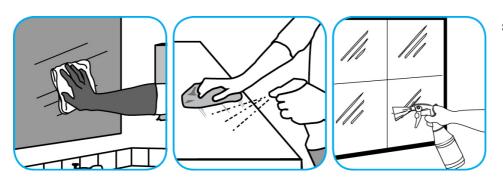

## **RTD**<sup>®</sup> Application Procedures

Use Glance® HC Glass and Multi-Surface Cleaner to clean mirror, chrome and glass surfaces.

Spray onto surface. Wipe with a clean cloth or towel.

Use Crew® Bathroom Cleaner and Scale Removeras a non-corrosive formula deep cleans dirt and soap scum from bathroom and shower tiles, fixtures and most washable surfaces.

Apply to surfaces to be cleaned. Wipe with soft cloth or towel to remove soil and to dry. See label on original container for complete directions for use and additional information.

Use Stride® Citrus SC Neutral Cleaner to clean floors and other hard surfaces.