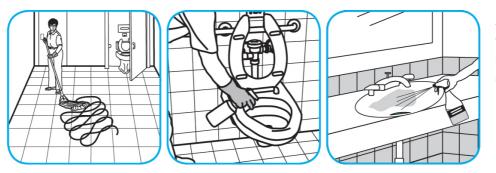

## **J-Fill® Application Procedures**

Use Glance® HC Glass and Multi-Surface Cleaner to clean mirrors, chrome and glass surfaces.

Spray onto surface. Wipe with a clean cloth or towel.

Use Crew® Restroom Floor and Surface SC Non-Acid Disinfectant Cleaner to clean restroom toilets, sinks, floors and walls.