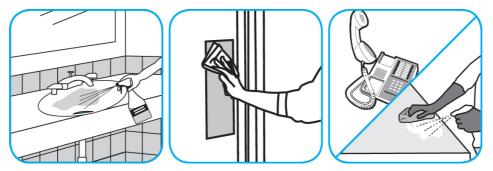

## **J-Fill® Application Procedures**

Use Glance® HC Glass and Multi-Surface Cleaner to clean mirrors, chrome and glass surfaces.

Spray onto surface. Wipe with a clean cloth or towel.

Use Crew® Restroom Floor and Surface SC Non-Acid Disinfectant Cleaner to clean restroom toilets, sinks, floors and walls.

Apply use-solution to hard, nonporous surfaces. Thoroughly wet surface with a cloth, mop, sponge, sprayer or by immersion. Allow to remain wet for 10 minutes. Wipe dry or allow to air dry.

Use Stride® Citrus HC Neutral Cleaner to clean floors and other hard surfaces.