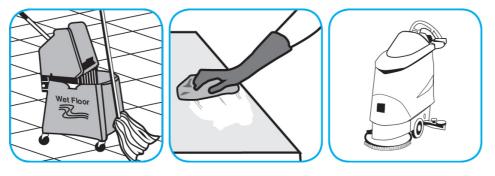

Fill mop bucket, spray bottle or automatic scrubbing machine from dispenser. Apply to surfaces to be cleaned. For auto scrubber use, trail mop behind machine to pick up any excess solution. Allow to dry.