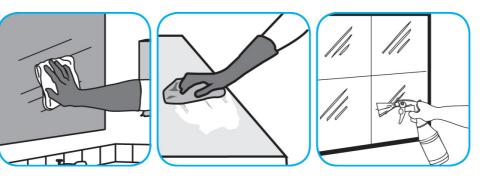

## **J-Fill® Application Procedures**

Use Glance® HC Glass and Multi-Surface Cleaner to clean mirrors, chrome and glass surfaces.

Spray onto surface. Wipe with a clean cloth or towel.

Use Crew® Restroom Floor and Surface SC Non-Acid Disinfectant Cleaner to clean restroom toilets, sinks, floors and walls.