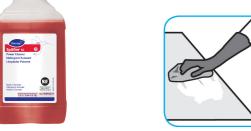

# Use Spitfire® SC Power Cleaner to clean most heavily soiled, hard surfaces.

Spray onto hard surface. Allow to penetrate and lift soils. Wipe with a clean cloth. Requires no rinsing. Do not use on glass, aluminum and water-based paint.