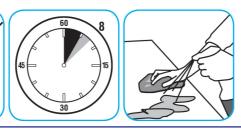

# Use Crew® NA SC Non-Acid Bowl and Bathroom Disinfectant Cleaner to clean restroom toilets. sinks, floors and walls.

Apply use-solution to hard, nonporous surfaces. Thoroughly wet surface with a cloth, mop, sponge, sprayer or by immersion. Allow to remain wet for 10 minutes. Wipe dry or allow to air dry.

# Use Virex® II 256 One-Step Disinfectant Cleaner and Deodorant to clean restroom toilets, sinks, floors and walls.

Apply use-solution to hard, nonporous surfaces. Thoroughly wet surface with a cloth, mop, sponge, sprayer or by immersion. Allow to remain wet for 10 minutes. Wipe dry or allow to air dry.