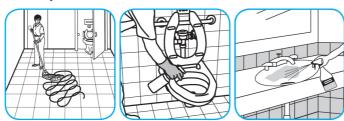

# Use Crew® NA SC Non-Acid Bowl and Bathroom Disinfectant Cleaner to clean restroom toilets. sinks, floors and walls.

Apply use-solution to hard, nonporous surfaces. Thoroughly wet surface with a cloth, mop, sponge, sprayer or by immersion. Allow to remain wet for 10 minutes. Wipe dry or allow to air dry.

# Use Virex® II 256 One-Step Disinfectant Cleaner and Deodorant to clean restroom toilets, sinks, floors and walls.

Apply use-solution to hard, nonporous surfaces. Thoroughly wet surface with a cloth, mop, sponge, sprayer or by immersion. Allow to remain wet for 10 minutes. Wipe dry or allow to air dry.