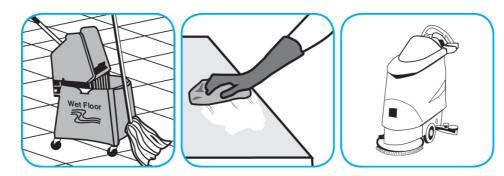

Use Stride® Citrus HC Neutral Cleaner to clean floors and other hard surfaces.

Fill mop bucket, spray bottle or automatic scrubbing machine from dispenser. Apply to surfaces to be cleaned. For auto scrubber use, trail mop behind machine to pick up any excess solution. Allow to dry.

Fill mop bucket, spray bottle or automatic scrubbing machine from dispenser. Apply to surfaces to be cleaned. For auto scrubber use, trail mop behind machine to pick up any excess solution. Allow to dry.