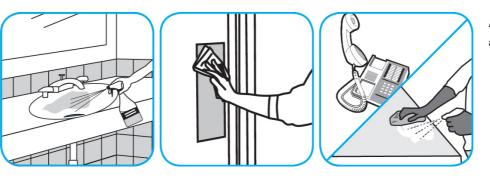

## J-Fill® Application Procedures

Use Oxivir® Five 16 Concentrate One Step Disinfectant Cleaner to clean and disinfect hard, non-porous surfaces.

Apply use solution. Let stand for 5 minutes. Wipe or allow to air dry.