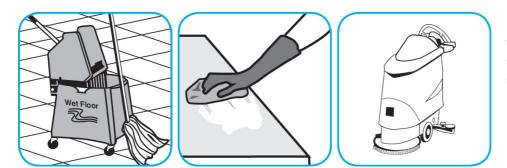

Use Stride® Citrus HC Neutral Cleaner to clean floors and other hard surfaces.

Fill mop bucket, spray bottle or automatic scrubbing machine from dispenser. Apply to surfaces to be cleaned. For auto scrubber use, trail mop behind machine to pick up any excess solution. Allow to dry.

Fill mop bucket, spray bottle or automatic scrubbing machine from dispenser. Apply to surfaces to be cleaned. For auto scrubber use, trail mop behind machine to pick up any excess solution. Allow to dry.