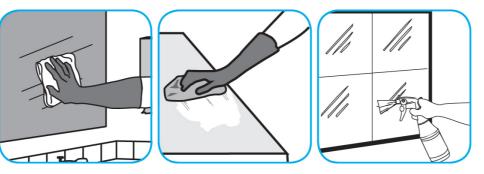

Use Glance® NA Glass and Multi-Purpose Cleaner Non-Ammoniated to clean mirror, chrome and glass surfaces.

Spray onto surface. Wipe with a clean cloth or towel.

Use GP Forward® SC General Purpose Cleaner to clean any water-safe surface.