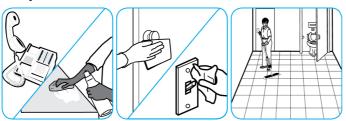

## Use Alpha-HP® Multi-Surface Disinfectant Cleaner to clean, disinfect and deodorize in one easy step.

Apply use-solution to hard, nonporous surfaces. Thoroughly wet surface with a cloth, mop, sponge, sprayer or by immersion. Allow to remain wet. Wipe dry or allow to air dry. See product label for complete directions.