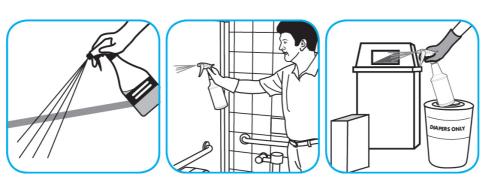

Use Glance® NA Glass and Multi-Purpose Cleaner Non-Ammoniated to clean mirror, chrome and glass surfaces.

Spray onto surface. Wipe with a clean cloth or towel.

Use Good Sense® HC Liquid Air Freshener Green Apple to treat malodors on carpet, hard surfaces and as a room spray.

Spray into the air or onto surfaces where odors are noticeable.

Use Virex® II 256 One-Step Disinfectant Cleaner and Deodorant to clean restroom toilets, sinks, floors and walls.

Apply use-solution to hard, nonporous surfaces. Thoroughly wet surface with a cloth, mop, sponge, sprayer or by immersion. Allow to remain wet for 10 minutes. Wipe dry or allow to air dry.