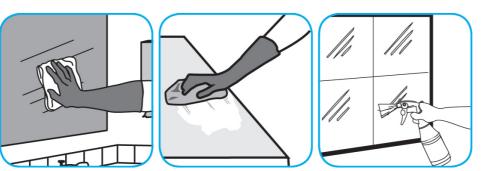

Use Glance® NA Glass and Multi-Purpose Cleaner Non-Ammoniated to clean mirror, chrome and glass surfaces.

Spray onto surface. Wipe with a clean cloth or towel.

Use Good Sense® HC Liquid Air Freshener Green Apple to treat malodors on carpet, hard surfaces and as a room spray.