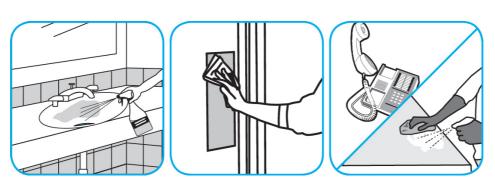

Spray into the air or onto surfaces where odors are noticeable.

Use Virex® II 256 One-Step Disinfectant Cleaner and Deodorant to clean restroom toilets, sinks, floors and walls.

Apply use-solution to hard, nonporous surfaces. Thoroughly wet surface with a cloth, mop, sponge, sprayer or by immersion. Allow to remain wet for 10 minutes. Wipe dry or allow to air dry.