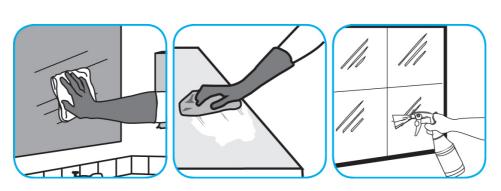

## **Application Procedures**

Use Alpha-HP® Multi-Surface Cleaner to clean hard surfaces and carpet.

Spray onto surface. Wipe with a clean cloth or towel. For Carpet Spotting: Apply to carpet spot, agitate and rinse with water. For Prespray Cleaning: Apply product to area to be cleaned using a pressurized hand held sprayer. Extract thoroughly with water.

Use Glance® HC Glass and Multi-Surface Cleaner to clean mirrors, chrome and glass surfaces.

Spray onto surface. Wipe with a clean cloth or towel.

Questions: 1-800-558-2332