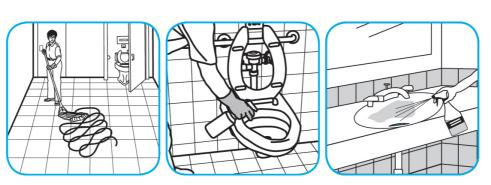

Use Crew® Restroom Floor and Surface SC Non-Acid Disinfectant Cleaner to clean restroom toilets, sinks, floors and walls.

Apply use-solution to hard, nonporous surfaces. Thoroughly wet surface with a cloth, mop, sponge, sprayer or by immersion. Allow to remain wet for 10 minutes. Wipe dry or allow to air dry.