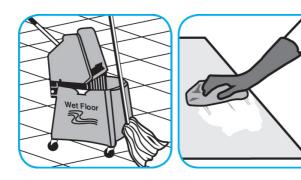

Use Stride® Floral HC Neutral Cleaner to clean floors and other hard surfaces.

Fill mop bucket, spray bottle or automatic scrubbing machine from dispenser. Apply to surfaces to be cleaned. For auto scrubber use, trail mop behind machine to pick up any excess solution. Allow to dry.