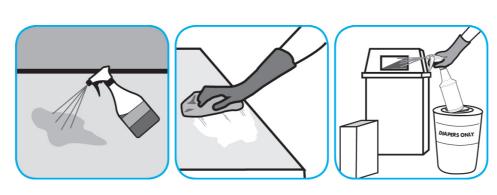

## **Application Procedures**

Use Alpha-HP® Multi-Surface Cleaner to clean hard surfaces and carpet.

Spray onto surface. Wipe with a clean cloth or towel. For Carpet Spotting: Apply to carpet spot, agitate and rinse with water. For Prespray Cleaning: Apply product to area to be cleaned using a pressurized hand held sprayer. Extract thoroughly with water.