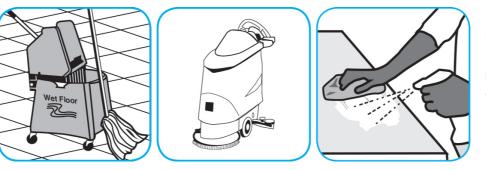

## J-Fill® Application Procedures

Use ProminenceTM/MC Heavy Duty Cleaner to remove soil from floors without dulling the appearance of the floor finish.

Dilute with cold water. For daily cleaning, use a spray bottle, mop and bucket or fill auto scrubber and use red pads. For Deep Scrubbing, fill auto scrubber and use green or blue pads. Pick up soil and excess cleaner with a tightly wrung out cleaning mop or cloth.