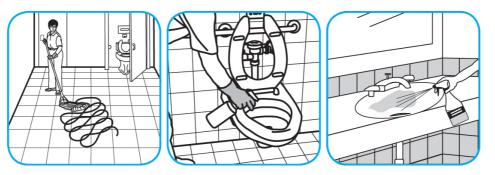

Use PERdiemTM/MC General Purpose Cleaner with Hydrogen Peroxide to clean hard surfaces as well as carpet.

Fill mop bucket, spray bottle or automatic scrubbing machine from dispenser. Apply to surfaces to be cleaned. For use as a carpet spotter, prespray or extraction cleaner, apply to carpet, agitate and rinse with water. For autoscrubber use, trail mop behind machine to pick up any excess solution. Allow to dry.