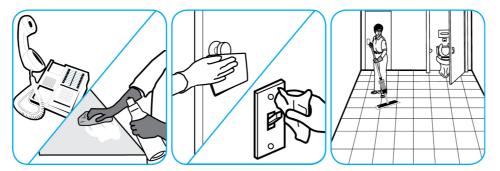

Use Alpha-HP® Multi-Surface Disinfectant Cleaner to clean, disinfect and deodorize in one easy step.

Apply use-solution to hard, nonporous surfaces. Thoroughly wet surface with a cloth, mop, sponge, sprayer or by immersion. Allow to remain wet. Wipe dry or allow to air dry. See product label for complete directions.