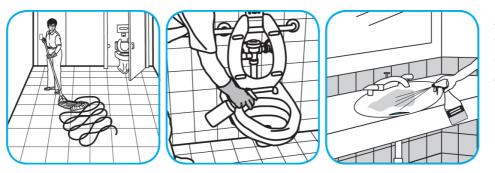

Use Crew® NA SC Non-Acid Bowl and Bathroom Disinfectant Cleaner to clean restroom toilets, sinks, floors and walls.

Apply use-solution to hard, nonporous surfaces. Thoroughly wet surface with a cloth, mop, sponge, sprayer or by immersion. Allow to remain wet for 10 minutes. Wipe dry or allow to air dry.