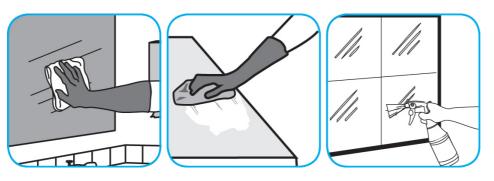

Use Glance® NA Glass and Multi-Purpose Cleaner to clean mirror, chrome and glass surfaces.

Spray onto surface. Wipe with a clean cloth or towel.