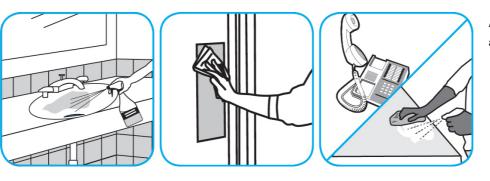

## **J-Fill® Application Procedures**

Use Oxivir® Five 16 Concentrate One Step Disinfectant Cleaner to clean and disinfect hard, non-porous surfaces.

Apply use solution. Let stand for 5 minutes. Wipe or allow to air dry.