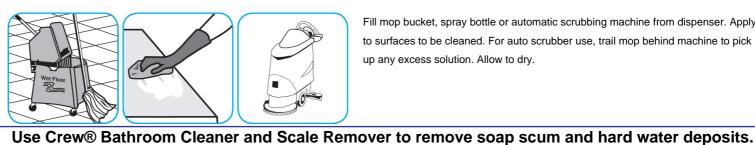

Use Stride® Citrus HC Neutral Cleaner to clean floors and other hard surfaces.

Fill mop bucket, spray bottle or automatic scrubbing machine from dispenser. Apply to surfaces to be cleaned. For auto scrubber use, trail mop behind machine to pick up any excess solution. Allow to dry.