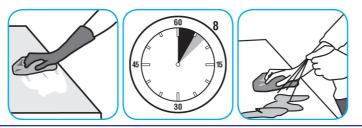

Use J-512TM/MC Sanitizer to sanitize washable hard, non-porous surfaces. <del>00:01:00</del>

Apply use-solution to washable hard, non-porous surfaces: dishes, glassware, silverware, cooking utensils and plastic and other non- porous cutting boards. Spray or immerse objects for 1-2 minutes. Allow to air dry. See product label for complete directions.