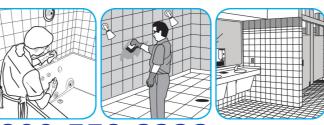

Do not use on natural wood or marble.

Dilute with cold water. Dispense use-solution into trigger spray or flip top bottle as needed. Apply with a damp cloth or directly on surface to be cleaned. Loosen soil with rubbing action. Rinse with cold water.