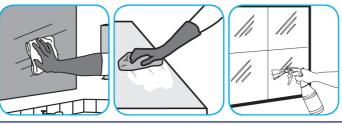

## **Application Procedures**

Use Virex® II 256 One-Step Disinfectant Cleaner and Deodorant to clean restroom toilets, sinks, floors and walls.

Apply use-solution to hard, nonporous surfaces. Thoroughly wet surface with a cloth, mop, sponge, sprayer or by immersion. Allow to remain wet for 10 minutes. Wipe dry or allow to air dry.

Spray onto surface. Wipe with a clean cloth or towel.

Use Spitfire® SC Power Cleaner to clean most heavily soiled, hard surfaces.

Spray onto hard surface. Allow to penetrate and lift soils. Wipe with a clean cloth. Requires no rinsing. Do not use on glass, aluminum and water-based paint.