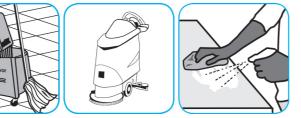

Use Stride® Citrus HC Neutral Cleaner to clean floors and other hard surfaces.

Fill mop bucket, spray bottle or automatic scrubbing machine from dispenser. Apply to surfaces to be cleaned. For auto scrubber use, trail mop behind machine to pick up any excess solution. Allow to dry.