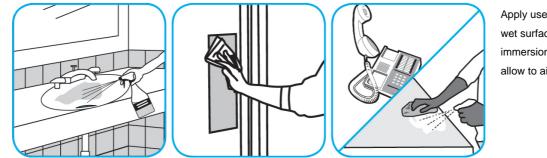

Apply use-solution to hard, nonporous surfaces. Thoroughly wet surface with a cloth, mop, sponge, sprayer or by immersion. Allow to remain wet for 3 minutes. Wipe dry or allow to air dry.

Use ProminenceTM/MC Heavy Duty Cleaner to remove soil from floors without dulling the appearance of the floor finish.