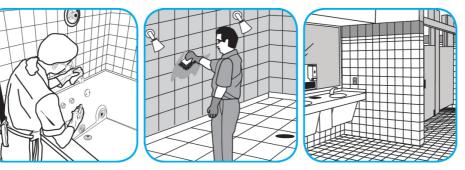

Use Crew® Bathroom Cleaner and Scale Remover to remove soap scum and hard water deposits. Do not use on natural wood or marble.

Dilute with cold water. Dispense use-solution into trigger spray or flip top bottle as needed. Apply with a damp cloth or directly on surface to be cleaned. Loosen soil with rubbing action. Rinse with cold water.