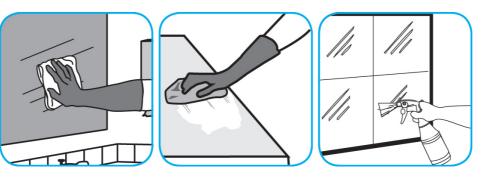

## J-Fill® Application Procedures

Use Glance® NA Glass and Multi-Purpose Cleaner SC to clean mirror, chrome and glass surfaces.

Spray onto surface. Wipe with a clean cloth or towel.

Use Virex® Plus One-Step Disinfectant Cleaner and Deodorant to clean restroom toilets, sinks, floors and walls.