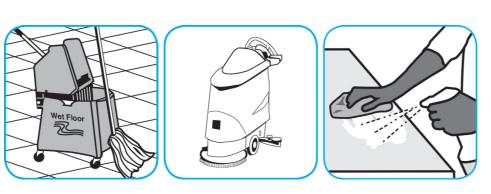

Use ProminenceTM/MC Heavy Duty Cleaner to remove soil from floors without dulling the appearance of the floor finish.

Dilute with cold water. For daily cleaning, use a spray bottle, mop and bucket or fill auto scrubber and use red pads. For Deep Scrubbing, fill auto scrubber and use green or blue pads. Pick up soil and excess cleaner with a tightly wrung out cleaning mop or cloth.