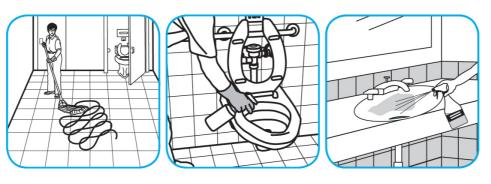

Use Crew® NA SC Non-Acid Bowl and Bathroom Disinfectant Cleaner to clean restroom toilets, sinks, floors and walls.

Apply use-solution to hard, nonporous surfaces. Thoroughly wet surface with a cloth, mop, sponge, sprayer or by immersion. Allow to remain wet for 10 minutes. Wipe dry or allow to air dry.