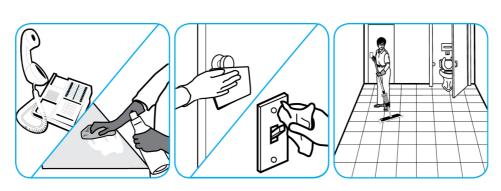

Use Crew® NA SC Non-Acid Bowl and Bathroom Disinfectant Cleaner to clean restroom toilets, sinks, floors and walls.

Apply use-solution to hard, nonporous surfaces. Thoroughly wet surface with a cloth, mop, sponge, sprayer or by immersion. Allow to remain wet for 10 minutes. Wipe dry or allow to air dry.