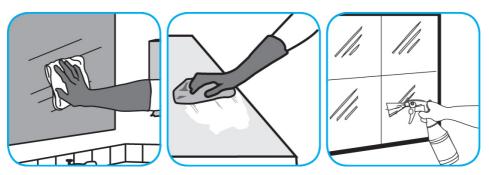

## **Application Procedures**

Use Glance® HC Glass and Multi-Surface Cleaner to clean mirrors, chrome and glass surfaces.

Spray onto surface. Wipe with a clean cloth or towel.

Use Alpha-HP® Multi-Surface Disinfectant Cleaner to clean, disinfect and deodorize in one easy step.