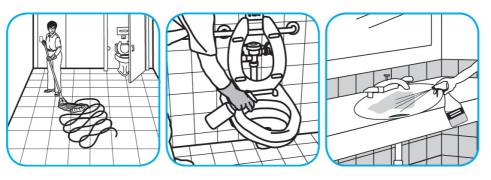

Use Crew® NA SC Non-Acid Bowl and Bathroom Disinfectant Cleaner to clean restroom toilets, sinks, floors and walls.

Apply use-solution to hard, nonporous surfaces. Thoroughly wet surface with a cloth, mop, sponge, sprayer or by immersion. Allow to remain wet for 10 minutes. Wipe dry or allow to air dry.