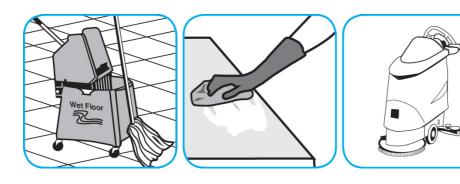

Use Stride® Citrus HC Neutral Cleaner to clean floors and other hard surfaces.

Fill mop bucket, spray bottle or automatic scrubbing machine from dispenser. Apply to surfaces to be cleaned. For auto scrubber use, trail mop behind machine to pick up any excess solution. Allow to dry.