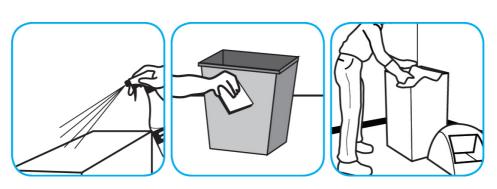

Use TempestTM/MC Solvent-Free Cleaner/Degreaser to clean most heavily soiled, hard surfaces.

Apply onto hard surface using spray bottle, mop/bucket or auto-scrubber. Allow to penetrate and lift soils. Pick up solution with clean cloth, mop, or auto-scrubber. Requires no rinsing.