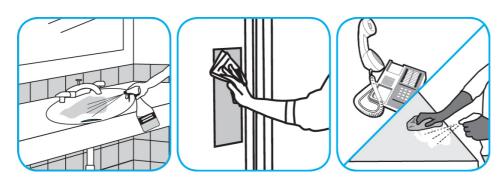

## **Application Procedures**

Use Oxivir® Five 16 Concentrate One Step Disinfectant Cleaner to clean and disinfect hard, non-porous surfaces.

Apply use solution. Let stand for 5 minutes. Wipe or allow to air dry.