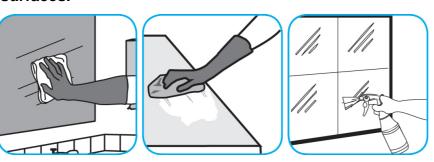

# **Application Procedures**

Use Oxivir® Tb one-step cleaner disinfectant to wipe hard, non-porous surfaces.

Pull wipe from canister, wipe surfaces, allowing them to stay wet for one minute. Allow to air dry or rinse according to use instructions on some surfaces.

#### Use Glance® NA Glass and Multi-Purpose Cleaner Non-Ammoniated to clean mirror, chrome and glass surfaces.

Spray onto surface. Wipe with a clean cloth or towel.