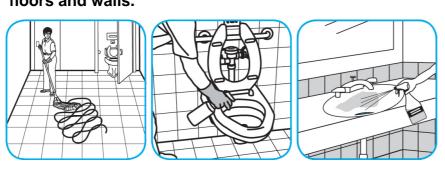

## Use Crew® NA SC Non-Acid Bowl and Bathroom Disinfectant Cleaner to clean restroom toilets, sinks, floors and walls.

Apply use-solution to hard, nonporous surfaces. Thoroughly wet surface with a cloth, mop, sponge, sprayer or by immersion. Allow to remain wet for 10 minutes. Wipe dry or allow to air dry.

#### Use Virex® Plus One-Step Disinfectant Cleaner and Deodorant to clean restroom toilets, sinks, floors and walls.

Apply use-solution to hard, nonporous surfaces. Thoroughly wet surface with a cloth, mop, sponge, sprayer or by immersion. Allow to remain wet for 3 minutes. Wipe dry or allow to air dry.