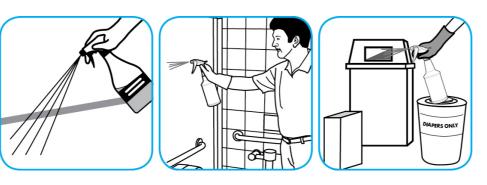

## RTD® Application Procedures

Use Alpha-HP® Multi-Surface Cleaner to clean hard surfaces and carpet.

Spray onto surface. Wipe with a clean cloth or towel. For Carpet Spotting: Apply to carpet spot, agitate and rinse with water. For Prespray Cleaning: Apply product to area to be cleaned using a pressurized hand held sprayer. Extract thoroughly with water.