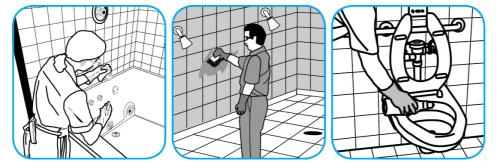

Use Crew® Shower, Tub and Tile Cleaner HC to clean bathroom surfaces but not marble, resilient floors or galvanized metal.

Fill small bottle or bucket or use gun to apply a foam directly onto surfaces. Scrub with a soft brush, pad or cloth. Do not allow foam to dry. Rinse surfaces thoroughly.