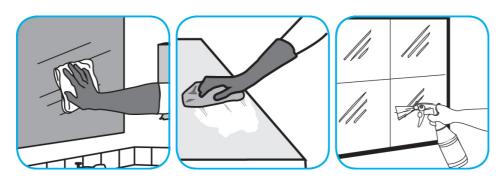

Use Glance® NA Glass and Multi-Purpose Cleaner Non-Ammoniated to clean mirror, chrome and glass surfaces.

Spray onto surface. Wipe with a clean cloth or towel.