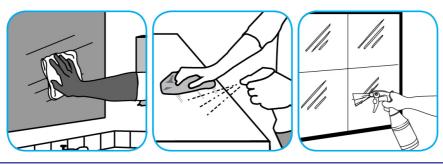

#### Use Glance® HC Glass and Multi-Surface Cleaner to clean mirror, chrome and glass surfaces.

Spray onto surface. Wipe with a clean cloth or towel.

Use PERdiemTM/MC General Purpose Cleaner with Hydrogen Peroxide to clean hard surfaces as well as carpet.

Apply to surfaces to be cleaned. Wipe with soft cloth or towel to remove soil and to dry. See label on original container for complete directions for use and additional information.