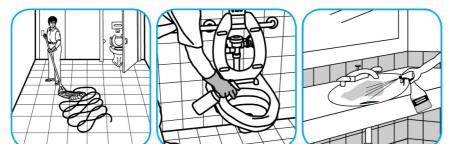

Use Crew® Bathroom Cleaner and Scale Remover as a non-corrosive formula deep cleans dirt and soap

Fill mop bucket, spray bottle or automatic scrubbing machine from dispenser. Apply to surfaces to be cleaned. For use as a carpet spotter, prespray or extraction cleaner, apply to carpet, agitate and rinse with water. For autoscrubber use, trail mop behind machine to pick up any excess solution. Allow to dry.