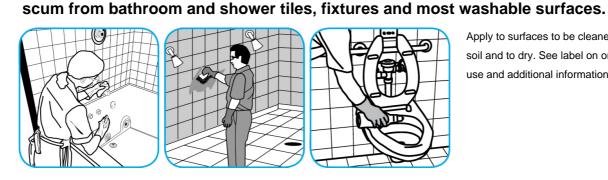

Use Crew® Bathroom Cleaner and Scale Remover as a non-corrosive formula deep cleans dirt and soap

Fill mop bucket, spray bottle or automatic scrubbing machine from dispenser. Apply to surfaces to be cleaned. For use as a carpet spotter, prespray or extraction cleaner, apply to carpet, agitate and rinse with water. For autoscrubber use, trail mop behind machine to pick up any excess solution. Allow to dry.

Apply to surfaces to be cleaned. Wipe with soft cloth or towel to remove soil and to dry. See label on original container for complete directions for use and additional information.