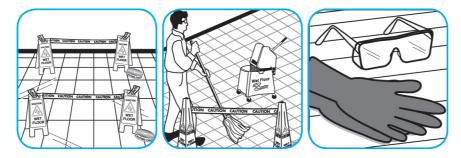

Blockade areas to be stripped. Floors will become very slippery when stripper is applied. Exercise caution.

## Questions: 1-800-558-2332

Always wear personal protective equipment.

 $\odot$  2018 Diversey, Inc. All Rights Reserved.  $^{*}$  The hummingbird and wing shape logo is a trademark of Diversey, Inc.