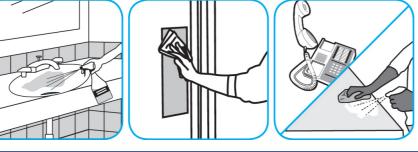

Use Glance® HC Glass and Multi-Surface Cleaner to clean mirrors, chrome and glass surfaces.

Spray onto surface. Wipe with a clean cloth or towel.

Use Heavy Duty Prespray SC as prespray to loosen heavily soiled carpets.