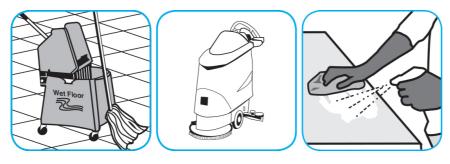

Use ProminenceTM/MC Heavy Duty Cleaner to remove soil from floors without dulling the appearance of the floor finish.

Dilute with cold water. For daily cleaning, use a spray bottle, mop and bucket or fill auto scrubber and use red pads. For Deep Scrubbing, fill auto scrubber and use green or blue pads. Pick up soil and excess cleaner with a tightly wrung out cleaning mop or cloth.