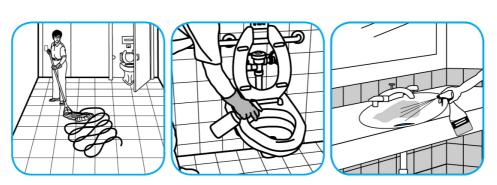

## **Application Procedures**

Use Glance® NA Glass and Multi-Purpose Cleaner to clean mirror, chrome and glass surfaces.

Spray onto surface. Wipe with a clean cloth or towel.

Use Alpha-HP® Multi-Surface Disinfectant Cleaner to clean, disinfect and deodorize in one easy step.

Apply use-solution to hard, nonporous surfaces. Thoroughly wet surface with a cloth, mop, sponge, sprayer or by immersion. Allow to remain wet. Wipe dry or allow to air dry. See product label for complete directions.

Use Crew® Restroom Floor and Surface SC Non-Acid Disinfectant Cleaner to clean restroom toilets, sinks, floors and walls.

Apply use-solution to hard, nonporous surfaces. Thoroughly wet surface with a cloth, mop, sponge, sprayer or by immersion. Allow to remain wet for 10 minutes. Wipe dry or allow to air dry.