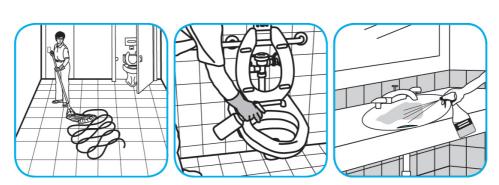

Use Crew® Restroom Floor and Surface SC Non-Acid Disinfectant Cleaner to clean restroom toilets, sinks, floors and walls.

Apply use-solution to hard, nonporous surfaces. Thoroughly wet surface with a cloth, mop, sponge, sprayer or by immersion. Allow to remain wet for 10 minutes. Wipe dry or allow to air dry.