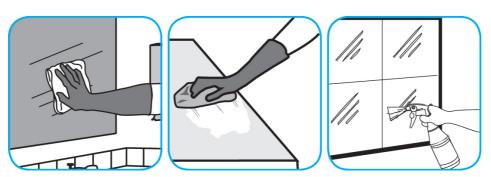

## **Application Procedures**

Use Glance® NA Glass and Multi-Purpose Cleaner to clean mirror, chrome and glass surfaces.

Spray onto surface. Wipe with a clean cloth or towel.

Use Alpha-HP® Multi-Surface Disinfectant Cleaner to clean, disinfect and deodorize in one easy step.