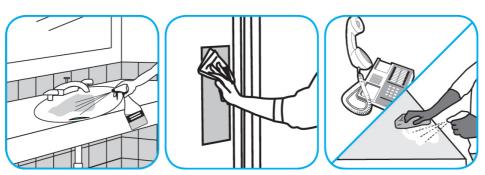

## **Application Procedures**

Use Virex® II 256 One-Step Disinfectant Cleaner and Deodorant to clean restroom toilets, sinks, floors and walls.

Apply use-solution to hard, nonporous surfaces. Thoroughly wet surface with a cloth, mop, sponge, sprayer or by immersion. Allow to remain wet for 10 minutes. Wipe dry or allow to air dry.

Use Glance® NA Glass and Multi-Purpose Cleaner Non-Ammoniated to clean mirror, chrome and glass surfaces.

Spray onto surface. Wipe with a clean cloth or towel.

Use Crew® NA SC Non-Acid Bowl and Bathroom Disinfectant Cleaner to clean restroom toilets, sinks, floors and walls.

Apply use-solution to hard, nonporous surfaces. Thoroughly wet surface with a cloth, mop, sponge, sprayer or by immersion. Allow to remain wet for 10 minutes. Wipe dry or allow to air dry.

Use Stride® Citrus HC Neutral Cleaner to clean floors and other hard surfaces.