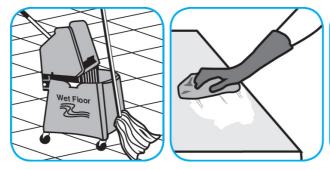

Apply use-solution to hard, nonporous surfaces. Thoroughly wet surface with a cloth, mop, sponge, sprayer or by immersion. Allow to remain wet for 10 minutes. Wipe dry or allow to air dry.

Use Stride® Citrus HC Neutral Cleaner to clean floors and other hard surfaces.

Fill mop bucket, spray bottle or automatic scrubbing machine from dispenser. Apply to surfaces to be cleaned. For auto scrubber use, trail mop behind machine to pick up any excess solution. Allow to dry.