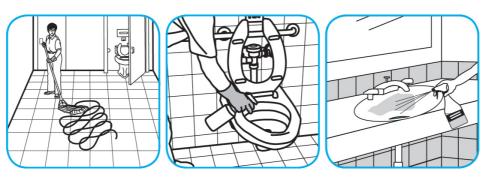

Use Glance® NA Glass and Multi-Purpose Cleaner Non-Ammoniated to clean mirror, chrome and glass surfaces.

Spray onto surface. Wipe with a clean cloth or towel.

Use Crew® NA SC Non-Acid Bowl and Bathroom Disinfectant Cleaner to clean restroom toilets, sinks, floors and walls.

Apply use-solution to hard, nonporous surfaces. Thoroughly wet surface with a cloth, mop, sponge, sprayer or by immersion. Allow to remain wet for 10 minutes. Wipe dry or allow to air dry.

Use Stride® Citrus HC Neutral Cleaner to clean floors and other hard surfaces.