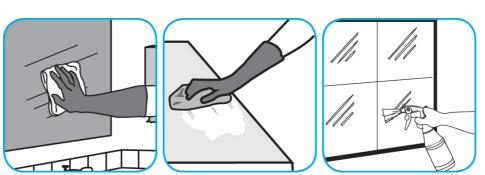

Apply use-solution to hard, nonporous surfaces. Thoroughly wet surface with a cloth, mop, sponge, sprayer or by immersion. Allow to remain wet for 10 minutes. Wipe dry or allow to air dry.

Use Stride® Citrus HC Neutral Cleaner to clean floors and other hard surfaces.

Fill mop bucket, spray bottle or automatic scrubbing machine from dispenser. Apply to surfaces to be cleaned. For auto scrubber use, trail mop behind machine to pick up any excess solution. Allow to dry.