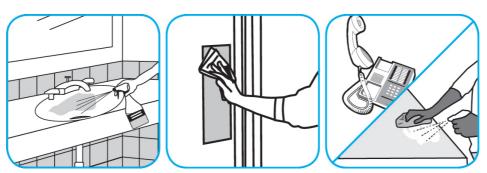

## **Application Procedures**

Use Virex® II 256 One-Step Disinfectant Cleaner and Deodorant to clean restroom toilets, sinks, floors and walls.

Apply use-solution to hard, nonporous surfaces. Thoroughly wet surface with a cloth, mop, sponge, sprayer or by immersion. Allow to remain wet for 10 minutes. Wipe dry or allow to air dry.