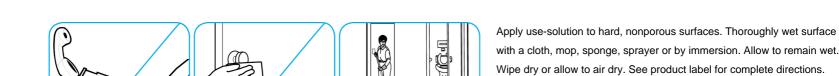

Spray onto surface. Wipe with a clean cloth or towel.

Use PERdiemTM/MC General Purpose Cleaner with Hydrogen Peroxide to clean hard surfaces as well as carpet.

Dilute with cold water. For daily cleaning, use a mop and bucket or fill auto scrubber and use red pads. For Deep Scrubbing, fill auto scrubber and use green or blue pads. Pick-up soil and excess cleaner with a tightly wrung-out cleaning mop.