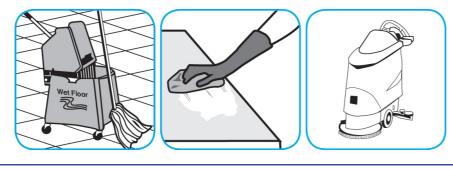

## J-Fill® Application Procedures

Use GP Forward® SC General Purpose Cleaner to clean any water-safe surface.

Fill mop bucket, spray bottle or automatic scrubbing machine from dispenser. Apply to surfaces to be cleaned. For auto scrubber use, trail mop behind machine to pick up any excess solution. Allow to dry.

Use ProminenceTM/MC Heavy Duty Cleaner to remove soil from floors without dulling the appearance of the floor finish.

Dilute with cold water. For daily cleaning, use a spray bottle, mop and bucket or fill auto scrubber and use red pads. For Deep Scrubbing, fill auto scrubber and use green or blue pads. Pick up soil and excess cleaner with a tightly wrung out cleaning mop or cloth.