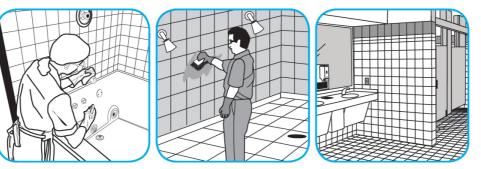

Use Crew® Bathroom Cleaner and Scale Remover to remove soap scum and hard water deposits. Do not use on natural wood or marble.

Use Oxivir® Plus Disinfectant Cleaner Concentrate to clean and disinfect hard, non-porous surfaces.