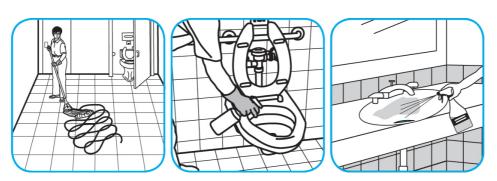

## Procedimientos de aplicación

Use Glance® NA Glass and Multi-Purpose Cleaner Non-Ammoniated to clean mirror, chrome and glass surfaces.

Spray onto surface. Wipe with a clean cloth or towel.

Use Crew® NA SC Non-Acid Bowl and Bathroom Disinfectant Cleaner to clean restroom toilets, sinks, floors and walls.