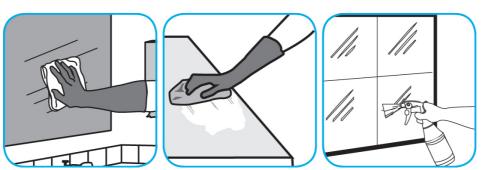

## Procedimientos de aplicación

Use Glance® NA Glass and Multi-Purpose Cleaner Non-Ammoniated to clean mirror, chrome and glass surfaces.

Spray onto surface. Wipe with a clean cloth or towel.

Use Crew® NA SC Non-Acid Bowl and Bathroom Disinfectant Cleaner to clean restroom toilets, sinks, floors and walls.