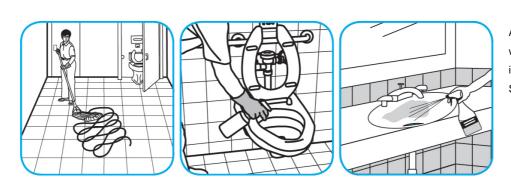

## Procedimientos de aplicación

Use Glance® NA Glass and Multi-Purpose Cleaner Non-Ammoniated to clean mirror, chrome and glass surfaces.

Spray onto surface. Wipe with a clean cloth or towel.

Use Crew® NA SC Non-Acid Bowl and Bathroom Disinfectant Cleaner to clean restroom toilets, sinks, floors and walls.

Apply use-solution to hard, nonporous surfaces. Thoroughly wet surface with a cloth, mop, sponge, sprayer or by immersion. Allow to remain wet for 10 minutes. Wipe dry or allow to air dry.

Use ProminenceTM/MC Heavy Duty Cleaner to remove soil from floors without dulling the appearance of the floor finish.

Use Alpha-HP® Multi-Surface Disinfectant Cleaner to clean, disinfect and deodorize in one easy step.

Apply use-solution to hard, nonporous surfaces. Thoroughly wet surface with a cloth, mop, sponge, sprayer or by immersion. Allow to remain wet. Wipe dry or allow to air dry. See product label for complete directions.