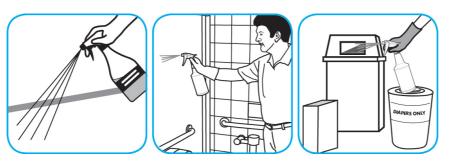

For daily cleaning: use a spray bottle or mop and bucket to apply the use-solution to a surface, let the product dwell for best performance. For deodorizing: spray directly onto floors, urinals, toilets, trash receptacles and other surfaces. For use as a carpet spotter, apply to carpet, agitate and rinse with water. Do not spray into the air or use as an air freshener.