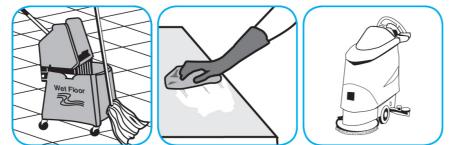

Use GP Forward® SC General Purpose Cleaner to clean any water-safe surface.

Fill mop bucket, spray bottle or automatic scrubbing machine from dispenser. Apply to surfaces to be cleaned. For auto scrubber use, trail mop behind machine to pick up any excess solution. Allow to dry.