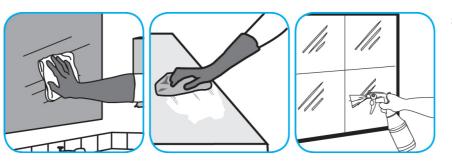

Use Glance® NA Glass and Multi-Purpose Cleaner to clean mirror, chrome and glass surfaces.

Spray onto surface. Wipe with a clean cloth or towel.

Use Crew® Restroom Floor and Surface SC Non-Acid Disinfectant Cleaner to clean restroom toilets, sinks, floors and walls.