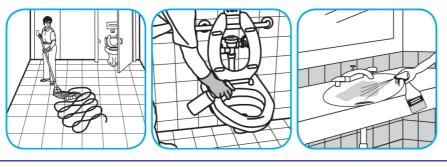

## J-Fill® Procedimientos de aplicación

Use Virex® II 256 One-Step Disinfectant Cleaner and Deodorant to clean restroom toilets, sinks, floors and walls.

Apply use-solution to hard, nonporous surfaces. Thoroughly wet surface with a cloth, mop, sponge, sprayer or by immersion. Allow to remain wet for 10 minutes. Wipe dry or allow to air dry.

Use Glance® NA Glass and Multi-Purpose Cleaner to clean mirror, chrome and glass surfaces.

Spray onto surface. Wipe with a clean cloth or towel.

Use Crew® Restroom Floor and Surface SC Non-Acid Disinfectant Cleaner to clean restroom toilets, sinks, floors and walls.