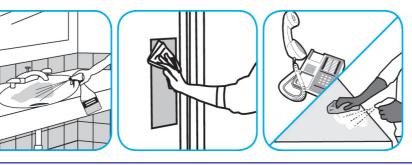

## J-Fill® Procedimientos de aplicación

Use Virex® II 256 One-Step Disinfectant Cleaner and Deodorant to clean restroom toilets, sinks, floors and walls.

Apply use-solution to hard, nonporous surfaces. Thoroughly wet surface with a cloth, mop, sponge, sprayer or by immersion. Allow to remain wet for 10 minutes. Wipe dry or allow to air dry.