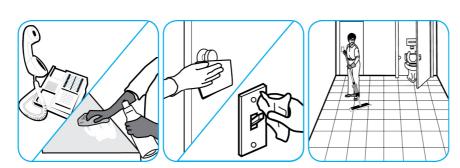

#### Use Alpha-HP® Multi-Surface Disinfectant Cleaner to clean, disinfect and deodorize in one easy step.

Apply use-solution to hard, nonporous surfaces. Thoroughly wet surface with a cloth, mop, sponge, sprayer or by immersion. Allow to remain wet. Wipe dry or allow to air dry. See product label for complete directions.