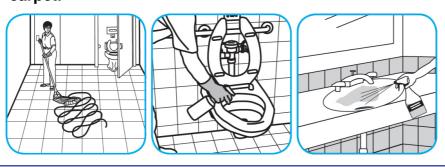

# Use PERdiemTM/MC General Purpose Cleaner with Hydrogen Peroxide to clean hard surfaces as well as carpet.

Fill mop bucket, spray bottle or automatic scrubbing machine from dispenser. Apply to surfaces to be cleaned. For use as a carpet spotter, prespray or extraction cleaner, apply to carpet, agitate and rinse with water. For autoscrubber use, trail mop behind machine to pick up any excess solution. Allow to dry.