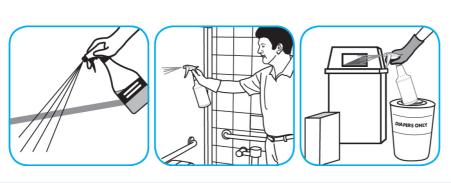

#### Use BreakDownTM/MC Odor Eliminator Concentrate to treat malodors on carpet and hard surfaces.

For daily cleaning: use a spray bottle or mop and bucket to apply the use-solution to a surface, let the product dwell for best performance. For deodorizing: spray directly onto floors, urinals, toilets, trash receptacles and other surfaces. For use as a carpet spotter, apply to carpet, agitate and rinse with water. Do not spray into the air or use as an air freshener.