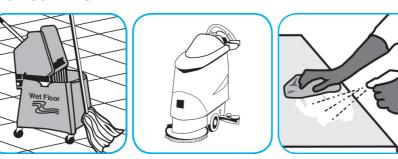

### Use ProminenceTM/MC Heavy Duty Cleaner to remove soil from floors without dulling the appearance of the floor finish.

Dilute with cold water. For daily cleaning, use a spray bottle, mop and bucket or fill auto scrubber and use red pads. For Deep Scrubbing, fill auto scrubber and use green or blue pads. Pick up soil and excess cleaner with a tightly wrung out cleaning mop or cloth.