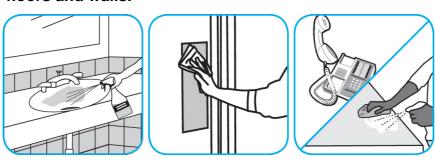

### Use Glance® HC Glass and Multi-Surface Cleaner to clean mirrors, chrome and glass surfaces.

Spray onto surface. Wipe with a clean cloth or towel.