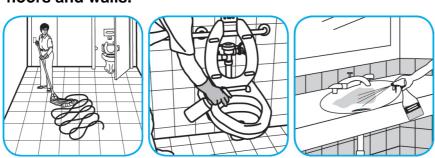

## **Application Procedures**

Use Virex® Plus One-Step Disinfectant Cleaner and Deodorant to clean restroom toilets, sinks, floors and walls.

Apply use-solution to hard, nonporous surfaces. Thoroughly wet surface with a cloth, mop, sponge, sprayer or by immersion. Allow to remain wet for 3 minutes. Wipe dry or allow to air dry.

Use Oxivir® Five 16 Concentrate One Step Disinfectant Cleaner to clean and disinfect hard, non-porous surfaces.

Apply use solution. Let stand for 5 minutes. Wipe or allow to air dry.

Use Crew® NA SC Non-Acid Bowl and Bathroom Disinfectant Cleaner to clean restroom toilets, sinks, floors and walls.

Apply use-solution to hard, nonporous surfaces. Thoroughly wet surface with a cloth, mop, sponge, sprayer or by immersion. Allow to remain wet for 10 minutes. Wipe dry or allow to air dry.

Use Glance® NA Glass and Multi-Purpose Cleaner to clean mirror, chrome and glass surfaces.