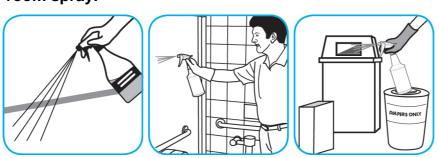

Spray onto surface. Wipe with a clean cloth or towel.

Use Good Sense® HC Liquid Air Freshener - Fresh to treat malodors on carpet, hard surfaces and as a room spray.

Spray into the air or onto surfaces where odors are noticeable.