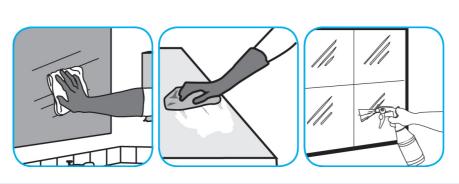

Apply use-solution to hard, nonporous surfaces. Thoroughly wet surface with a cloth, mop, sponge, sprayer or by immersion. Allow to remain wet for 10 minutes. Wipe dry or allow to air dry.

Use Glance® NA Glass and Multi-Purpose Cleaner to clean mirror, chrome and glass surfaces.

Spray onto surface. Wipe with a clean cloth or towel.

Use Good Sense® HC Liquid Air Freshener - Fresh to treat malodors on carpet, hard surfaces and as a room spray.

Spray into the air or onto surfaces where odors are noticeable.