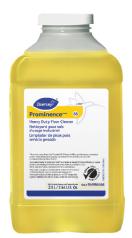

Use ProminenceTM/MC Heavy Duty Cleaner to remove soil from floors without dulling the appearance of the floor finish.

Dilute with cold water. For daily cleaning, use a spray bottle, mop and bucket or fill auto scrubber and use red pads. For Deep Scrubbing, fill auto scrubber and use green or blue pads. Pick up soil and excess cleaner with a tightly wrung out cleaning mop or cloth.