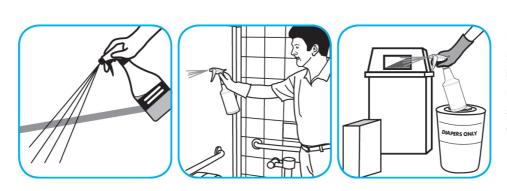

Use BreakDownTM/MC Odor Eliminator Concentrate to treat malodors on carpet and hard surfaces.

For daily cleaning: use a spray bottle or mop and bucket to apply the use-solution to a surface, let the product dwell for best performance. For deodorizing: spray directly onto floors, urinals, toilets, trash receptacles and other surfaces. For use as a carpet spotter, apply to carpet, agitate and rinse with water. Do not spray into the air or use as an air freshener.