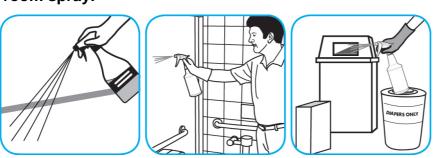

# Use Good Sense® HC Liquid Air Freshener - Fresh to treat malodors on carpet, hard surfaces and as a room spray.

Spray into the air or onto surfaces where odors are noticeable.

Questions: 1-800-558-2332