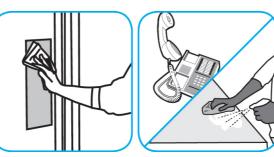

## **Application Procedures**



Use Virex® II 256 One-Step Disinfectant Cleaner and Deodorant to clean restroom toilets, sinks, floors and walls.





Apply use-solution to hard, nonporous surfaces. Thoroughly wet surface with a cloth, mop, sponge, sprayer or by immersion. Allow to remain wet for 10 minutes. Wipe dry or allow to air dry.



#### Use Oxivir® Five 16 Concentrate One Step Disinfectant Cleaner to clean and disinfect hard, non-porous surfaces.



Apply use solution. Let stand for 5 minutes. Wipe or allow to air dry.



### Use Crew® NA SC Non-Acid Bowl and Bathroom Disinfectant Cleaner to clean restroom toilets, sinks, floors and walls.



Apply use-solution to hard, nonporous surfaces. Thoroughly wet surface with a cloth, mop, sponge, sprayer or by immersion. Allow to remain wet for 10 minutes. Wipe dry or allow to air dry.



#### Use Glance® NA Glass and Multi-Purpose Cleaner to clean mirror, chrome and glass surfaces.