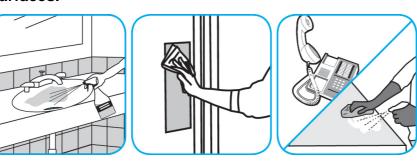

#### Use Glance® NA Glass and Multi-Purpose Cleaner to clean mirror, chrome and glass surfaces.

Spray onto surface. Wipe with a clean cloth or towel.

Always wear personal protective equipment.