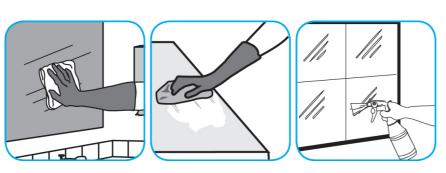

#### Use Glance® NA Glass and Multi-Purpose Cleaner to clean mirror, chrome and glass surfaces.

Spray onto surface. Wipe with a clean cloth or towel.