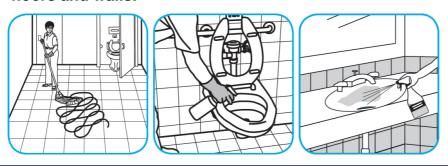

## **Application Procedures**

Use Virex® II 256 One-Step Disinfectant Cleaner and Deodorant to clean restroom toilets, sinks, floors and walls.

Apply use-solution to hard, nonporous surfaces. Thoroughly wet surface with a cloth, mop, sponge, sprayer or by immersion. Allow to remain wet for 10 minutes. Wipe dry or allow to air dry.

### Use Crew® NA SC Non-Acid Bowl and Bathroom Disinfectant Cleaner to clean restroom toilets, sinks, floors and walls.

Apply use-solution to hard, nonporous surfaces. Thoroughly wet surface with a cloth, mop, sponge, sprayer or by immersion. Allow to remain wet for 10 minutes. Wipe dry or allow to air dry.