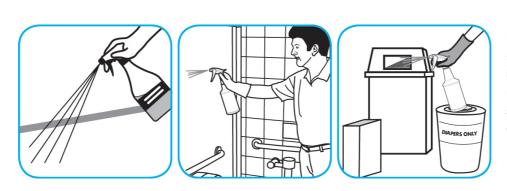

## Use BreakDownTM/MC Odor Eliminator Concentrate to treat malodors on carpet and hard surfaces.

For daily cleaning: use a spray bottle or mop and bucket to apply the use-solution to a surface, let the product dwell for best performance. For deodorizing: spray directly onto floors, urinals, toilets, trash receptacles and other surfaces. For use as a carpet spotter, apply to carpet, agitate and rinse with water. Do not spray into the air or use as an air freshener.