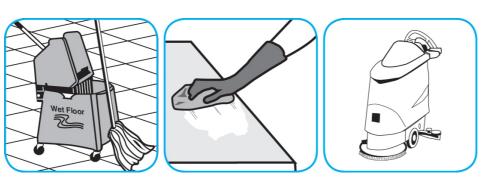

## **Application Procedures**

Use ProminenceTM/MC Heavy Duty Cleaner to remove soil from floors without dulling the appearance of the floor finish.

Dilute with cold water. For daily cleaning, use a spray bottle, mop and bucket or fill auto scrubber and use red pads. For Deep Scrubbing, fill auto scrubber and use green or blue pads. Pick up soil and excess cleaner with a tightly wrung out cleaning mop or cloth.

## Use Stride® Citrus HC Neutral Cleaner to clean floors and other hard surfaces.

Fill mop bucket, spray bottle or automatic scrubbing machine from dispenser. Apply to surfaces to be cleaned. For auto scrubber use, trail mop behind machine to pick up any excess solution. Allow to dry.