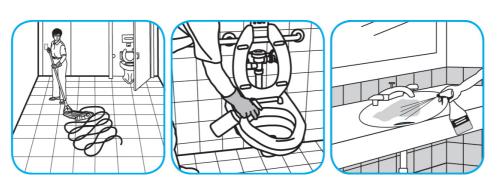

Use Glance® NA Glass and Multi-Purpose Cleaner to clean mirror, chrome and glass surfaces.

Spray onto surface. Wipe with a clean cloth or towel.

Use Stride® Citrus HC Neutral Cleaner to clean floors and other hard surfaces.

Fill mop bucket, spray bottle or automatic scrubbing machine from dispenser. Apply to surfaces to be cleaned. For auto scrubber use, trail mop behind machine to pick up any excess solution. Allow to dry.