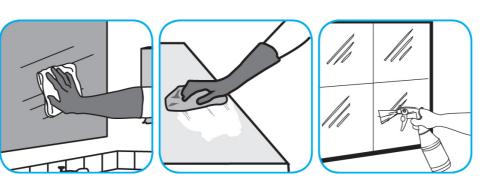

Use Glance® NA Glass and Multi-Purpose Cleaner to clean mirror, chrome and glass surfaces.

Spray onto surface. Wipe with a clean cloth or towel.

Use Stride® Citrus HC Neutral Cleaner to clean floors and other hard surfaces.