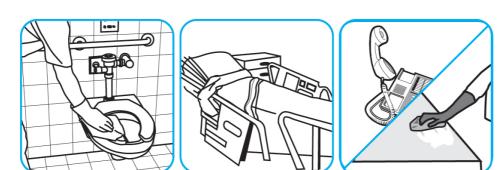

Use Crew® NA SC Non-Acid Bowl and Bathroom Disinfectant Cleaner to clean restroom toilets, sinks, floors and walls.

Apply use-solution to hard, nonporous surfaces. Thoroughly wet surface with a cloth, mop, sponge, sprayer or by immersion. Allow to remain wet for 10 minutes. Wipe dry or allow to air dry.

Use Glance® NA Glass and Multi-Purpose Cleaner to clean mirror, chrome and glass surfaces.

Spray onto surface. Wipe with a clean cloth or towel.

Use Stride® Citrus HC Neutral Cleaner to clean floors and other hard surfaces.