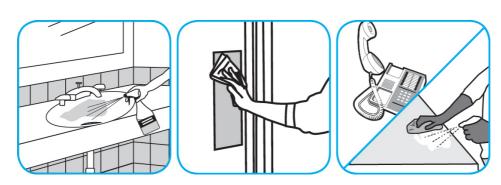

## **Application Procedures**

Use Oxivir® Five 16 Concentrate One Step Disinfectant Cleaner to clean and disinfect hard, non-porous surfaces.

Apply use solution. Let stand for 5 minutes. Wipe or allow to air dry.

Use Glance® NA Glass and Multi-Purpose Cleaner to clean mirror, chrome and glass surfaces.

Spray onto surface. Wipe with a clean cloth or towel.

Questions: 1-800-558-2332

Always wear personal protective equipment.