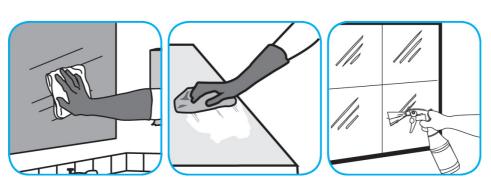

Use Glance® NA Glass and Multi-Purpose Cleaner to clean mirror, chrome and glass surfaces.

Spray onto surface. Wipe with a clean cloth or towel.

Questions: 1-800-558-2332

Always wear personal protective equipment.