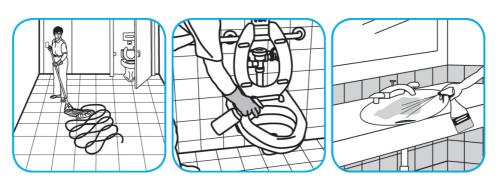

Use Crew® NA SC Non-Acid Bowl and Bathroom Disinfectant Cleaner to clean restroom toilets, sinks, floors and walls.

Apply use-solution to hard, nonporous surfaces. Thoroughly wet surface with a cloth, mop, sponge, sprayer or by immersion. Allow to remain wet for 10 minutes. Wipe dry or allow to air dry.

Use Stride® Citrus HC Neutral Cleaner to clean floors and other hard surfaces.

Fill mop bucket, spray bottle or automatic scrubbing machine from dispenser. Apply to surfaces to be cleaned. For auto scrubber use, trail mop behind machine to pick up any excess solution. Allow to dry.