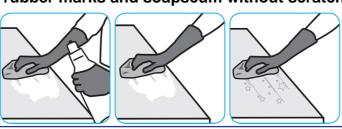

#### Use Pro Strip® SC High Efficiency Floor Stripper to remove existing floor finish.

Blockade areas to be stripped. Floors will become very slippery when stripper is applied. Exercise caution.

UseEmerel Multi-Surface Creme Cleanserto remove stubborn spots, build-ups, scuffs, grease, rubber marks and soapscum without scratching the surface.

Shake bottle well and squeeze product directly onto surface or on to wet cloth, sponge, or brush. Loosen soil with rubbing action, rinse. For a bright shine, polish with soft dry cloth. Can be used on porcelain, ceramic, stainless steel and other washable surfaces. Do not use on natural wood.