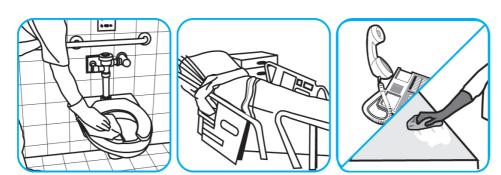

Use Oxivir® Five 16 Concentrate One Step Disinfectant Cleaner to clean and disinfect hard, non-porous surfaces.

Apply use solution. Let stand for 5 minutes. Wipe or allow to air dry.

Use Crew® NA SC Non-Acid Bowl and Bathroom Disinfectant Cleaner to clean restroom toilets, sinks, floors and walls.

Apply use-solution to hard, nonporous surfaces. Thoroughly wet surface with a cloth, mop, sponge, sprayer or by immersion. Allow to remain wet for 10 minutes. Wipe dry or allow to air dry.

Use Glance® NA Glass and Multi-Purpose Cleaner to clean mirror, chrome and glass surfaces.