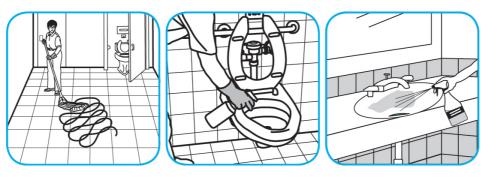

Use Oxivir® Five 16 Concentrate One Step Disinfectant Cleaner to clean and disinfect hard, non-porous surfaces.

Apply use solution. Let stand for 5 minutes. Wipe or allow to air dry.

Use Crew® NA SC Non-Acid Bowl and Bathroom Disinfectant Cleaner to clean restroom toilets, sinks, floors and walls.