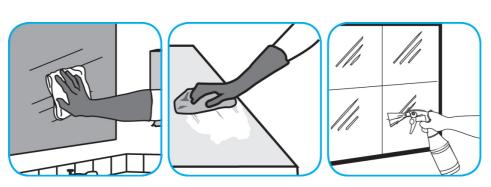

Apply use-solution to hard, nonporous surfaces. Thoroughly wet surface with a cloth, mop, sponge, sprayer or by immersion. Allow to remain wet for 10 minutes. Wipe dry or allow to air dry.

Use Glance® NA Glass and Multi-Purpose Cleaner to clean mirror, chrome and glass surfaces.

Spray onto surface. Wipe with a clean cloth or towel.

Questions: 1-800-558-2332

Always wear personal protective equipment.