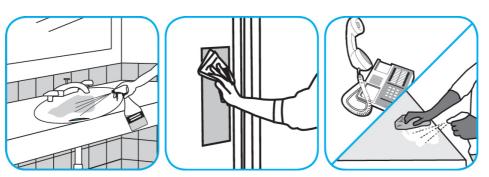

Apply use-solution to hard, nonporous surfaces. Thoroughly wet surface with a cloth, mop, sponge, sprayer or by immersion. Allow to remain wet for 10 minutes. Wipe dry or allow to air dry.

Use Glance® NA Glass and Multi-Purpose Cleaner to clean mirror, chrome and glass surfaces.

Spray onto surface. Wipe with a clean cloth or towel.

Questions: 1-800-558-2332

Always wear personal protective equipment.