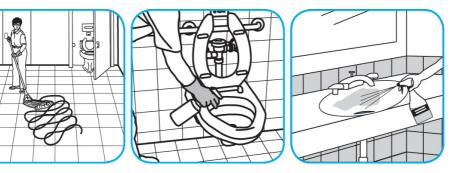

## **J-Fill® Application Procedures**

Use ProminenceTM/MC Heavy Duty Cleaner to remove soil from floors without dulling the appearance of the floor finish.

Dilute with cold water. For daily cleaning, use a spray bottle, mop and bucket or fill auto scrubber and use red pads. For Deep Scrubbing, fill auto scrubber and use green or blue pads. Pick up soil and excess cleaner with a tightly wrung out cleaning mop or cloth.

Use Glance® NA Glass and Multi-Purpose Cleaner SC to clean mirror, chrome and glass surfaces.

Spray onto surface. Wipe with a clean cloth or towel.

Use Oxivir® Plus Disinfectant Cleaner Concentrate to clean and disinfect hard, non-porous surfaces.

Apply use solution. Let stand for 5 minutes. Wipe or allow to air dry.

Use Crew® Restroom Floor and Surface SC Non-Acid Disinfectant Cleaner to clean restroom toilets, sinks, floors and walls.

Apply use-solution to hard, nonporous surfaces. Thoroughly wet surface with a cloth, mop, sponge, sprayer or by immersion. Allow to remain wet for 10 minutes. Wipe dry or allow to air dry.