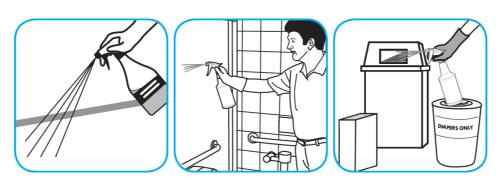

Use BreakDownTM/MC Odor Eliminator Concentrate to treat malodors on carpet and hard surfaces.

For daily cleaning: use a spray bottle or mop and bucket to apply the use-solution to a surface, let the product dwell for best performance. For deodorizing: spray directly onto floors, urinals, toilets, trash receptacles and other surfaces. For use as a carpet spotter, apply to carpet, agitate and rinse with water. Do not spray into the air or use as an air freshener.