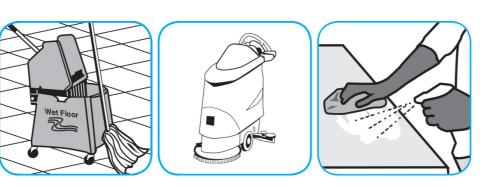

Dilute with cold water. For daily cleaning, use a spray bottle, mop and bucket or fill auto scrubber and use red pads. For Deep Scrubbing, fill auto scrubber and use green or blue pads. Pick up soil and excess cleaner with a tightly wrung out cleaning mop or cloth.