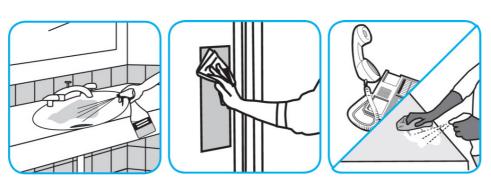

## **Application Procedures**

Use Oxivir® Plus Disinfectant Cleaner Concentrate to clean and disinfect hard, non-porous surfaces.

Apply use solution. Let stand for 5 minutes. Wipe or allow to air dry.

Use ProminenceTM/MC Heavy Duty Cleaner to remove soil from floors without dulling the appearance of the floor finish.