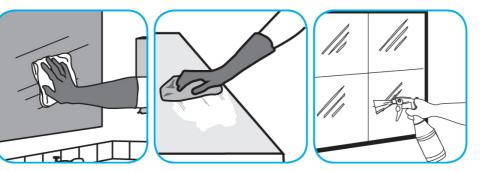

Use Glance® NA Glass and Multi-Purpose Cleaner Non-Ammoniated to clean mirror, chrome and glass surfaces.

Spray onto surface. Wipe with a clean cloth or towel.

Use Crew® NA SC Non-Acid Bowl and Bathroom Disinfectant Cleaner to clean restroom toilets, sinks, floors and walls.