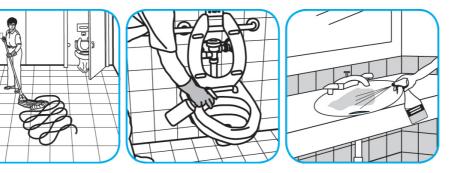

Use Virex® II 256 One-Step Disinfectant Cleaner and Deodorant to clean restroom toilets, sinks, floors and walls.

Apply use-solution to hard, nonporous surfaces. Thoroughly wet surface with a cloth, mop, sponge, sprayer or by immersion. Allow to remain wet for 10 minutes. Wipe dry or allow to air dry.

Use Glance® NA Glass and Multi-Purpose Cleaner Non-Ammoniated to clean mirror, chrome and glass surfaces.

Spray onto surface. Wipe with a clean cloth or towel.

Use Crew® NA SC Non-Acid Bowl and Bathroom Disinfectant Cleaner to clean restroom toilets, sinks, floors and walls.

Apply use-solution to hard, nonporous surfaces. Thoroughly wet surface with a cloth, mop, sponge, sprayer or by immersion. Allow to remain wet for 10 minutes. Wipe dry or allow to air dry.