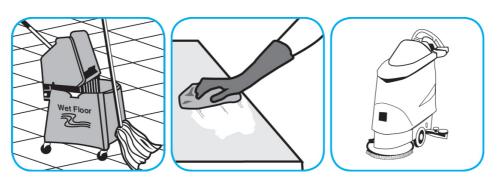

#### Use Stride® Citrus HC Neutral Cleaner to clean floors and other hard surfaces.

Fill mop bucket, spray bottle or automatic scrubbing machine from dispenser. Apply to surfaces to be cleaned. For auto scrubber use, trail mop behind machine to pick up any excess solution. Allow to dry.