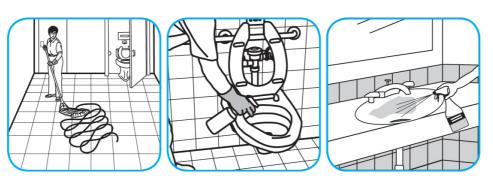

### Use Crew® NA SC Non-Acid Bowl and Bathroom Disinfectant Cleaner to clean restroom toilets, sinks, floors and walls.

Apply use-solution to hard, nonporous surfaces. Thoroughly wet surface with a cloth, mop, sponge, sprayer or by immersion. Allow to remain wet for 10 minutes. Wipe dry or allow to air dry.