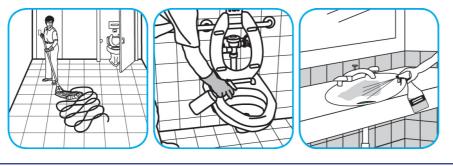

## Use Glance® NA Glass and Multi-Purpose Cleaner to clean mirror, chrome and glass surfaces.

Spray onto surface. Wipe with a clean cloth or towel.

Use Crew® NA SC Non-Acid Bowl and Bathroom Disinfectant Cleaner to clean restroom toilets, sinks, floors and walls.

Apply use-solution to hard, nonporous surfaces. Thoroughly wet surface with a cloth, mop, sponge, sprayer or by immersion. Allow to remain wet for 10 minutes. Wipe dry or allow to air dry.

Use PERdiemTM/MC General Purpose Cleaner with Hydrogen Peroxide to clean hard surfaces as well as carpet.