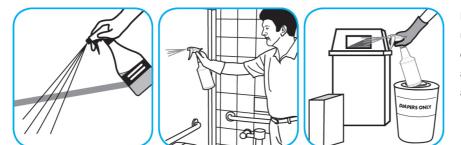

## Use Glance® NA Glass and Multi-Purpose Cleaner to clean mirror, chrome and glass surfaces.

Spray onto surface. Wipe with a clean cloth or towel.

Use Crew® NA SC Non-Acid Bowl and Bathroom Disinfectant Cleaner to clean restroom toilets, sinks, floors and walls.

Apply use-solution to hard, nonporous surfaces. Thoroughly wet surface with a cloth, mop, sponge, sprayer or by immersion. Allow to remain wet for 10 minutes. Wipe dry or allow to air dry.

Use PERdiemTM/MC General Purpose Cleaner with Hydrogen Peroxide to clean hard surfaces as well as carpet.

For daily cleaning: use a spray bottle or mop and bucket to apply the use-solution to a surface, let the product dwell for best performance. For deodorizing: spray directly onto floors, urinals, toilets, trash receptacles and other surfaces. For use as a carpet spotter, apply to carpet, agitate and rinse with water. Do not spray into the air or use as an air freshener.