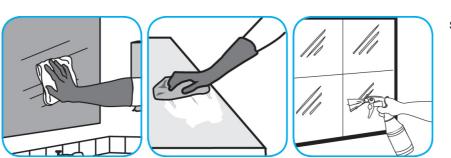

## Use Glance® NA Glass and Multi-Purpose Cleaner to clean mirror, chrome and glass surfaces.

Spray onto surface. Wipe with a clean cloth or towel.

Use Crew® NA SC Non-Acid Bowl and Bathroom Disinfectant Cleaner to clean restroom toilets, sinks, floors and walls.