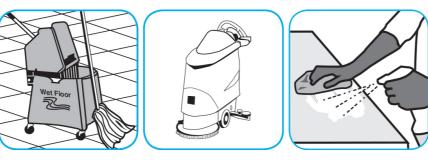

Dilute with cold water. For daily cleaning, use a mop and bucket or fill auto scrubber and use red pads. For Deep Scrubbing, fill auto scrubber and use green or blue pads. Pick-up soil and excess cleaner with a tightly wrung-out cleaning mop.

Use ProminenceTM/MC Heavy Duty Cleaner to remove soil from floors without dulling the appearance of the floor finish.

Dilute with cold water. For daily cleaning, use a spray bottle, mop and bucket or fill auto scrubber and use red pads. For Deep Scrubbing, fill auto scrubber and use green or blue pads. Pick up soil and excess cleaner with a tightly wrung out cleaning mop or cloth.